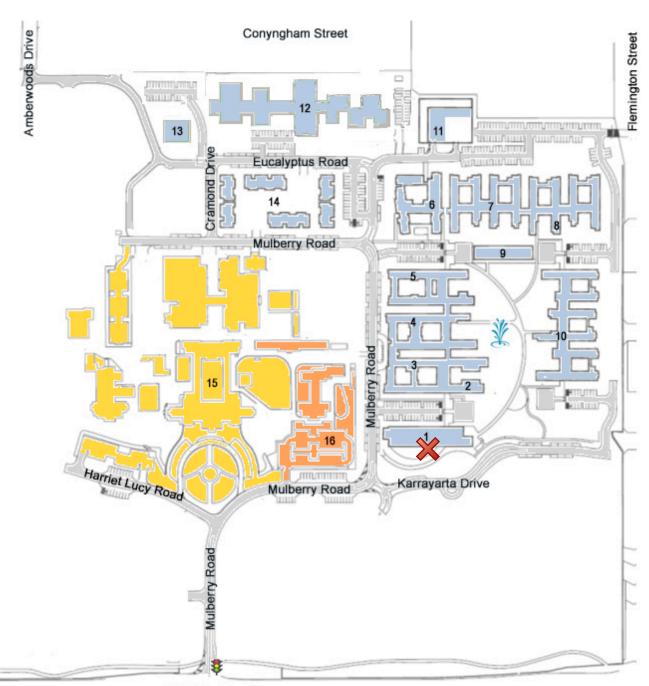

## Glenside Health Services and the Jamie Larcombe Centre

Site map

## **Glenside Health Services**

226 Fullarton Road GLENSIDE SA 5065 Telephone: 7087 1000

## **Jamie Larcombe Centre**

Eucalyptus Road GLENSIDE SA 5065 Telephone: 1300 043 175

## Key

- 1 Administration and Learning Services building
- 2 Neurostimulation Clinic
- 3 Eastern Acute
- 4 Tarnanthi Forensic Mental Health Services
- 5 Rural and Remote
- 6 Helen Mayo House
- 7 Inpatient Rehabilitation Services
- 8 Pharmacy
- 9 Shared Activities Centre
- 10 Drug and Alcohol Services South Australia (DASSA)
- 11 Facilities Management Hub (FM Hub)
- 12 Jamie Larcombe Centre
- 13 Partnerships Hub
- 14 Burnside Housing and Support Partnership (HASP)
- 15 South Australian Film Corporation (SAFC)
- 16 Adelaide Central School of Art